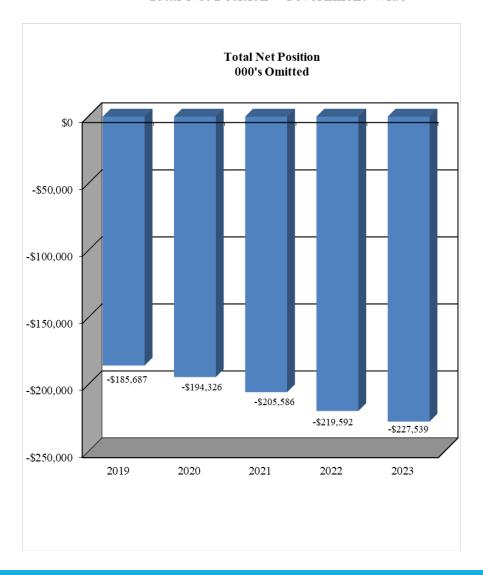

### Condensed Statement of Net Position – Governmental Activities

|                                             | June 30, 2023 |               | J  | une 30, 2022  |
|---------------------------------------------|---------------|---------------|----|---------------|
|                                             |               |               |    | (Restated)    |
| ASSETS                                      |               |               |    |               |
| Current Assets                              | \$            | 39,121,656    | \$ | 36,629,758    |
| Net Pension Asset - Proportionate Share     |               | -             |    | 20,624,027    |
| Capital Assets, Net                         |               | 62,332,775    |    | 65,173,632    |
| TOTAL ASSETS                                | \$            | 101,454,431   | \$ | 122,427,417   |
| DEFERRED OUTFLOWS OF RESOURCES              |               |               |    |               |
| Other Postemployment Benefits               | \$            | 47,806,755    | \$ | 57,637,297    |
| Pensions                                    |               | 14,474,032    |    | 15,635,401    |
| TOTAL DEFERRED OUTFLOWS OF RESOURCES        | \$            | 62,280,787    | \$ | 73,272,698    |
|                                             |               |               |    |               |
| LIABILITIES                                 |               |               |    |               |
| Current Liabilities                         | \$            | 36,231,739    | \$ | 33,838,744    |
| Long-Term Debt Outstanding                  |               | 288,500,390   |    | 345,084,381   |
| Net Pension Liability - Proportionate Share |               | 7,913,374     |    |               |
| TOTAL LIABILITIES                           | \$            | 332,645,503   | \$ | 378,923,125   |
| DEFERRED INFLOWS OF RESOURCES               |               |               |    |               |
| Leases                                      | \$            | 922,662       | \$ | 739,361       |
| Other Postemployment Benefits               |               | 56,392,500    |    | 6,511,887     |
| Pensions                                    |               | 1,313,303     |    | 29,150,417    |
| TOTAL DEFERRED INFLOWS OF RESOURCES         | \$            | 58,628,465    | \$ | 36,401,665    |
| NET POSITION                                |               |               |    |               |
| Net Investment in Capital Assets            | \$            | 12,092,098    | \$ | 15,353,461    |
| Restricted                                  |               | 4,719,344     |    | 4,742,546     |
| Unrestricted (Deficit)                      |               | (244,350,192) |    | (239,720,682) |
| TOTAL NET POSITION                          | \$            | (227,538,750) | \$ | (219,624,675) |