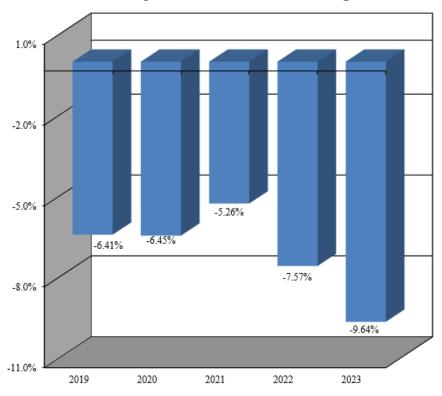

- No significant deficiencies or material weakness in internal control over major programs
  - Unmodified opinion on compliance for major federal award programs
  - No current or prior year audit findings relating to the major federal award program
  - Single Audit (\$750,000 threshold)
  - Low-risk auditee
- Major Programs Tested
  - Adult Education Basic Grants to States:
    - WIA, Title II, Adult Education & Literacy
    - WIA, Title II, Incarcerated

# Graphs

#### St. Lawrence-Lewis Counties BOCES General and Program Revenues - Government Wide



#### St. Lawrence-Lewis Counties BOCES Program Expenses - Government Wide



#### St. Lawrence-Lewis Counties BOCES General Fund - Fund Balance



#### St. Lawrence-Lewis Counties BOCES General Fund - Final Budget Variance with Actual





#### St. Lawrence-Lewis Counties BOCES Total Net Position - Government Wide





Laurie Podvin, Partner <a href="mailto:lpodvin@bcpllc.com">lpodvin@bcpllc.com</a>

Lyndi Hill, Manager Ihill@bcpllc.com

1120 Commerce Park Dr. Watertown, NY 13601