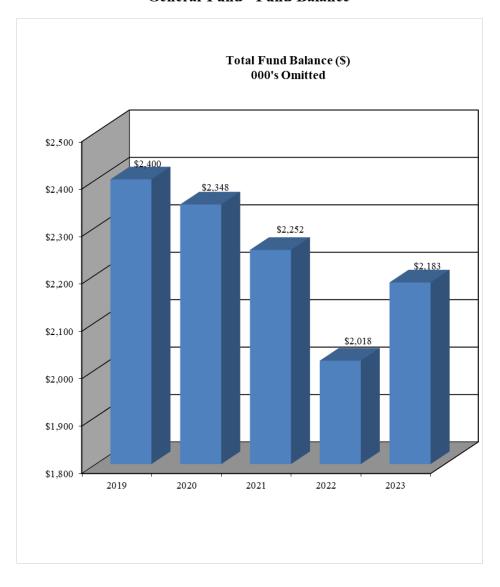

# Statement of Revenues, Expenditures, and Changes in Fund Balances – Governmental Funds

Total

|                                                     |              |            |              | Total        |  |  |
|-----------------------------------------------------|--------------|------------|--------------|--------------|--|--|
|                                                     |              | Special    | Capital      | Governmental |  |  |
|                                                     | General      | Aid        | Projects     | Funds        |  |  |
| REVENUES                                            |              |            |              |              |  |  |
| Charges for Services                                | \$ 63,155    | \$ 370,081 | \$ -         | \$ 433,236   |  |  |
| Charges to Components                               | 72,448,153   | -          | -            | 72,448,153   |  |  |
| Charges to Other BOCES                              | 1,092,832    | -          | -            | 1,092,832    |  |  |
| Use of Money and Property                           | 134,641      | -          | 38,557       | 173,198      |  |  |
| Sale of Property and Compensation for Loss          | 393,764      | -          | -            | 393,764      |  |  |
| Miscellaneous                                       | 773,795      | 1,314,000  | -            | 2,087,795    |  |  |
| State Sources                                       | -            | 1,350,560  | -            | 1,350,560    |  |  |
| Federal Sources                                     |              | 785,948    |              | 785,948      |  |  |
| Total Revenues                                      | 74,906,340   | 3,820,589  | 38,557       | 78,765,486   |  |  |
| EXPENDITURES                                        |              |            |              |              |  |  |
| Administration                                      | 11,817,158   | -          | -            | 11,817,158   |  |  |
| Occupational Instruction                            | 11,914,524   | 724,689    | -            | 12,639,213   |  |  |
| Instruction for Special Education                   | 18,586,751   | 1,337,395  | -            | 19,924,146   |  |  |
| Itinerant Services                                  | 2,330,181    | -          | -            | 2,330,181    |  |  |
| General Instruction                                 | 1,486,302    | 409,760    | -            | 1,896,062    |  |  |
| Instructional Support                               | 11,790,721   | 1,243,714  | 956,218      | 13,990,653   |  |  |
| Other Services                                      | 8,914,522    | -          | -            | 8,914,522    |  |  |
| Capital Outlay                                      |              |            | 1,158,826    | 1,158,826    |  |  |
| Total Expenditures                                  | 66,840,159   | 3,715,558  | 2,115,044    | 72,670,761   |  |  |
| Excess (Deficiency) of Revenues                     |              |            |              |              |  |  |
| Over Expenditures                                   | 8,066,181    | 105,031    | (2,076,487)  | 6,094,725    |  |  |
| OTHER FINANCING SOURCES AND (USES)                  |              |            |              |              |  |  |
| Proceeds from Debt - Leases                         | -            | -          | 956,218      | 956,218      |  |  |
| Operating Transfers In                              | 18,000       | -          | 950,000      | 968,000      |  |  |
| Operating Transfers (Out)                           | (950,000)    | -          | (18,000)     | (968,000)    |  |  |
| Total Other Financing Sources and (Uses)            | (932,000)    |            | 1,888,218    | 956,218      |  |  |
| Excess (Deficiency) of Revenues and Other Financing |              |            |              |              |  |  |
| Sources Over Expenditures and Other (Uses)          | 7,134,181    | 105,031    | (188,269)    | 7,050,943    |  |  |
| OTHER CHANGES IN FUND BALANCES                      |              |            |              |              |  |  |
| Refund of Surplus Unpaid                            | (7,134,181)  | -          | -            | (7,134,181)  |  |  |
| Employee Benefit Accrued Liability                  | 187,028      | -          | -            | 187,028      |  |  |
| Reserve for Unemployment Insurance                  | (21,961)     |            |              | (21,961)     |  |  |
| Total Other Changes in Fund Balances                | (6,969,114)  |            | -            | (6,969,114)  |  |  |
| Net Change in Fund Balances                         | 165,067      | 105,031    | (188,269)    | 81,829       |  |  |
| Fund Balances (Deficit) - Beginning of Year         | 2,017,999    | (87,632)   | 2,738,818    | 4,669,185    |  |  |
| Fund Balances - End of Year                         | \$ 2,183,066 | \$ 17,399  | \$ 2,550,549 | \$ 4,751,014 |  |  |

## Financial Statement Disclosures - Fund Balance Equity

| Fund Balances                      | General |           | Special Aid |        |        | pital<br>jects | Total<br>Governmental<br>Funds |           |  |
|------------------------------------|---------|-----------|-------------|--------|--------|----------------|--------------------------------|-----------|--|
| Nonspendable                       | \$      | 14,271    | \$          | -      | \$     | -              | \$                             | 14,271    |  |
| Restricted                         |         |           |             |        |        |                |                                |           |  |
| Employee Benefit Accrued Liability |         | 700,083   |             | -      |        | -              |                                | 700,083   |  |
| Retirement Contributions           |         | 682,317   |             | -      |        | -              |                                | 682,317   |  |
| Unemployment Insurance             |         | 786,395   |             | -      |        | -              |                                | 786,395   |  |
| Advanced Technical Equipment       |         | -         |             | -      | 2      | 205,583        |                                | 205,583   |  |
| Debt Reserve - DASNY               |         | -         |             | -      |        | 44,101         |                                | 44,101    |  |
| <b>BOCES-wide Capital Projects</b> |         | -         |             | -      | 2,3    | 00,865         |                                | 2,300,865 |  |
| Assigned                           |         |           |             |        |        |                |                                |           |  |
| Special Aid                        |         |           |             | 17,399 |        |                |                                | 17,399    |  |
| Total Governmental Fund Balances   | \$ 2    | 2,183,066 | \$          | 17,399 | \$ 2,5 | 550,549        | \$                             | 4,751,014 |  |