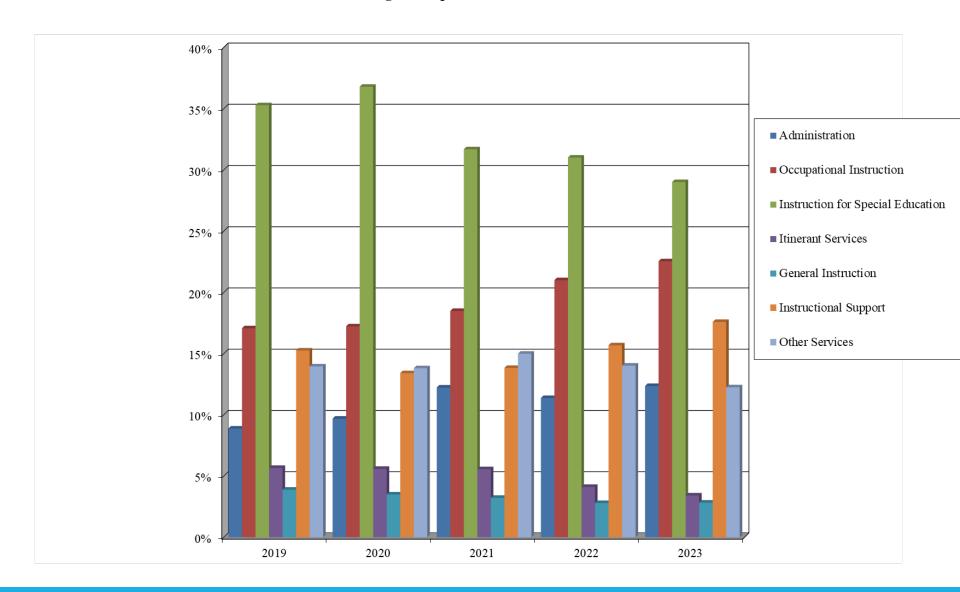

## Condensed Statement of Activities and Changes in Net Position – Governmental Activities

|                                          | June 30, 2023 |            | June 30, 2022 |             |
|------------------------------------------|---------------|------------|---------------|-------------|
| Revenues:                                |               |            |               |             |
| Program Revenues:                        |               |            |               |             |
| Charges for Services                     | \$            | 73,592,620 | \$            | 73,119,728  |
| Operating Grants                         |               | 3,709,136  |               | 3,413,893   |
| General Revenues                         |               |            |               |             |
| Sale of Property & Compensation for Loss |               | 388,047    |               | 297,560     |
| Investment Income                        |               | 184,718    |               | 44,080      |
| Miscellaneous                            |               | 874,235    |               | 824,816     |
| <b>Total Revenues</b>                    | \$            | 78,748,756 | \$            | 77,700,077  |
| Expenses:                                |               |            |               |             |
| Instruction for Special Education        | \$            | 23,121,428 | \$            | 26,641,512  |
| General & Occupational Instruction       |               | 20,220,749 |               | 20,446,883  |
| Itinerant Services                       |               | 2,725,359  |               | 3,536,456   |
| Other Services                           |               | 9,762,691  |               | 12,047,170  |
| Instruction Support Services             |               | 14,016,482 |               | 13,467,296  |
| Support Services - Administrative        |               | 9,847,008  |               | 9,771,562   |
| <b>Total Expenses</b>                    | \$            | 79,693,717 | \$            | 85,910,879  |
| Change in Net Position Before Other      |               |            |               |             |
| Changes In Net Position                  | \$            | (944,961)  | \$            | (8,210,802) |

#### Depreciation and Amortization expense was charged to governmental functions as follows:

| Administration                              | \$<br>67,491    |
|---------------------------------------------|-----------------|
| Occupational Instruction                    | 3,855,643       |
| Instruction for Special Education           | 144,252         |
| Itinerant Services                          | 2,604           |
| General Instruction                         | 64,030          |
| Instructional Support                       | 764,343         |
| Other Services                              | 143,033         |
| Total Depreciation and Amortization Expense | \$<br>5,041,396 |