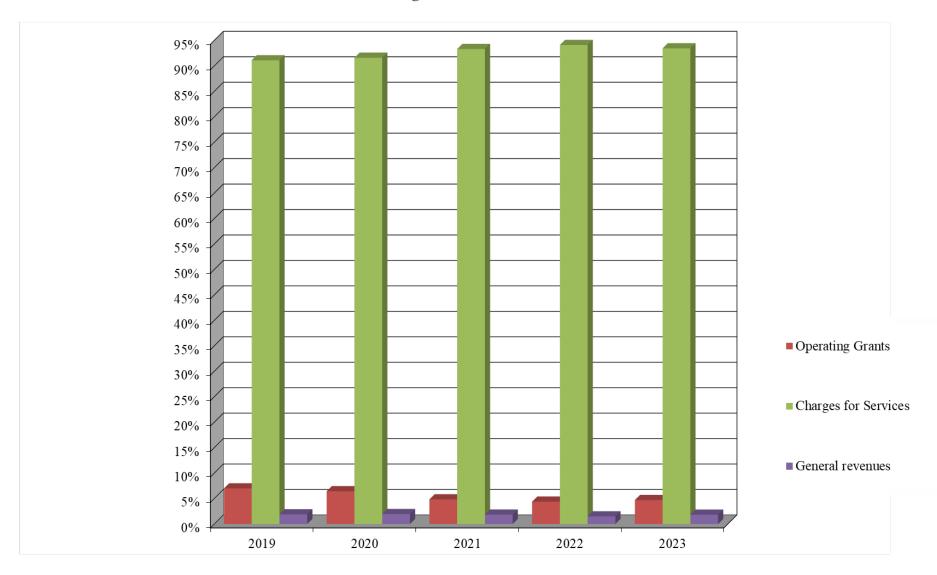

## Condensed Statement of Activities and Changes in Net Position – Governmental Activities

|                                          | June 30, 2023 |            | June 30, 2022 |             |
|------------------------------------------|---------------|------------|---------------|-------------|
| Revenues:                                |               |            |               |             |
| Program Revenues:                        |               |            |               |             |
| Charges for Services                     | \$            | 73,592,620 | \$            | 73,119,728  |
| Operating Grants                         |               | 3,709,136  |               | 3,413,893   |
| General Revenues                         |               |            |               |             |
| Sale of Property & Compensation for Loss |               | 388,047    |               | 297,560     |
| Investment Income                        |               | 184,718    |               | 44,080      |
| Miscellaneous                            |               | 874,235    |               | 824,816     |
| <b>Total Revenues</b>                    | \$            | 78,748,756 | \$            | 77,700,077  |
| Expenses:                                |               |            |               |             |
| Instruction for Special Education        | \$            | 23,121,428 | \$            | 26,641,512  |
| General & Occupational Instruction       |               | 20,220,749 |               | 20,446,883  |
| Itinerant Services                       |               | 2,725,359  |               | 3,536,456   |
| Other Services                           |               | 9,762,691  |               | 12,047,170  |
| Instruction Support Services             |               | 14,016,482 |               | 13,467,296  |
| Support Services - Administrative        |               | 9,847,008  |               | 9,771,562   |
| <b>Total Expenses</b>                    | \$            | 79,693,717 | \$            | 85,910,879  |
| Change in Net Position Before Other      |               |            |               |             |
| Changes In Net Position                  | \$            | (944,961)  | \$            | (8,210,802) |